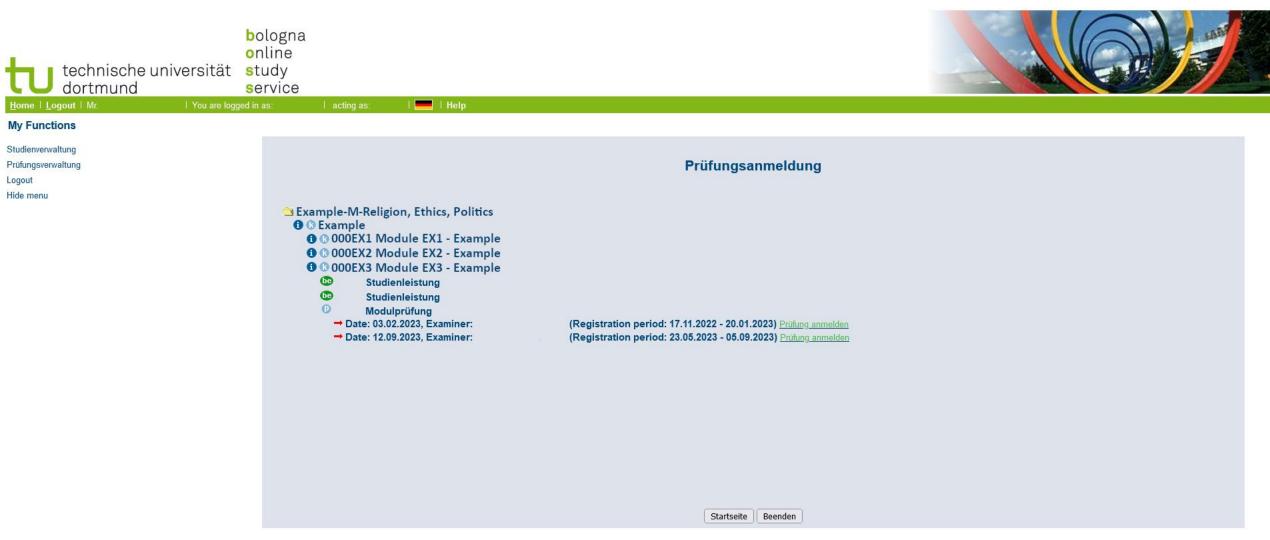

# **1 Apply for Exams**

Click on the folder and the subsequent buttons until you reach a screen that looks similar to this one.

The little blue and green buttons on the left tell you more about the tab: the green "be" shows up when you have passed an exam, the blue "p" is visible when an exam available for the respective module or course (the blue "k"-tabs are superordinate tabs). "Studienleistung" here means coursework, "Modulprüfung" is a module exam. To register for an exam you have to press the button "Prüfung anmelden" here on the right. Be aware of the different registration periods.