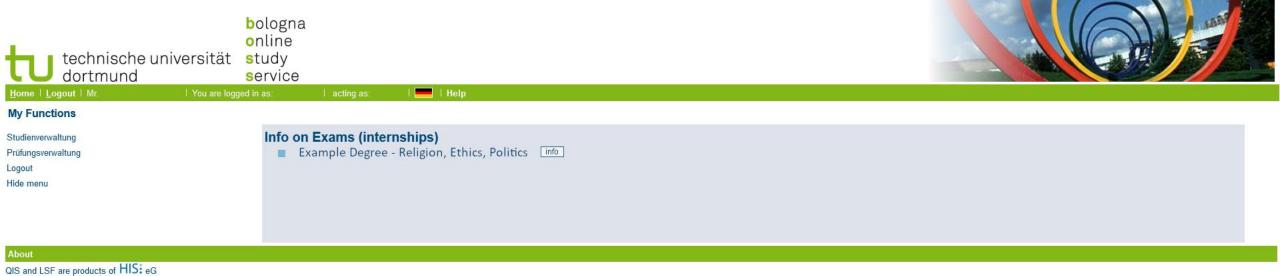

# 2 Infos on Exams

Press the info button to get an overview of all the exams you are currently registered for.

### 2 Infos on Exams

About

QIS and LSF are products of HIS: eG

All exams that you are registered for should show up after you click the info button. If there nno exams show up something in the resgistration process went wrong and you might have to re-register.