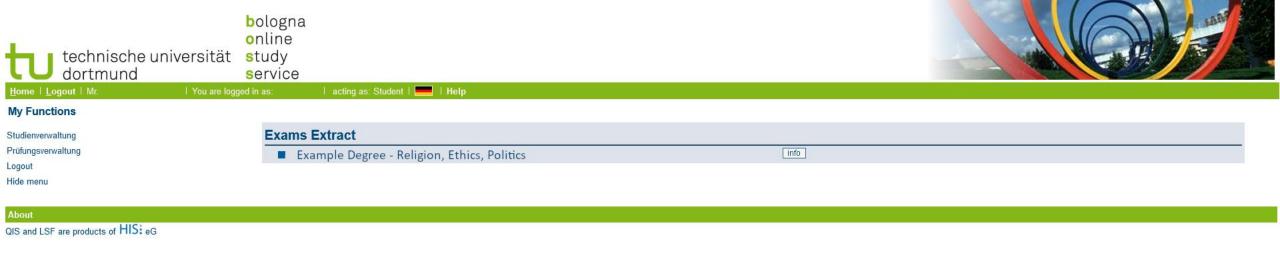

# **3 Exams Extract**

In the tab "Exams Extract" you get an overview of your passed and failed exams as well as your grades. Click the "info" to view your grades.