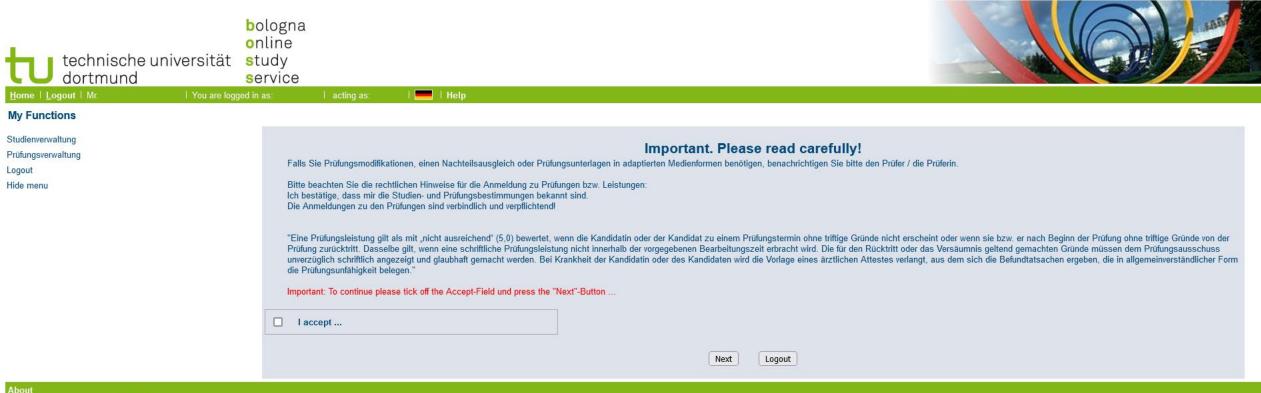

# 1 Apply for Exams

QIS and LSF are products of HIS: eG

Before you can register for your exams tick the box "I accept..." and press the "Next" button.

Leider ist der Text vollständig auf Deutsch, ich weiß aber nicht, ob hier eine Übersetzung rechtlich möglich wäre.