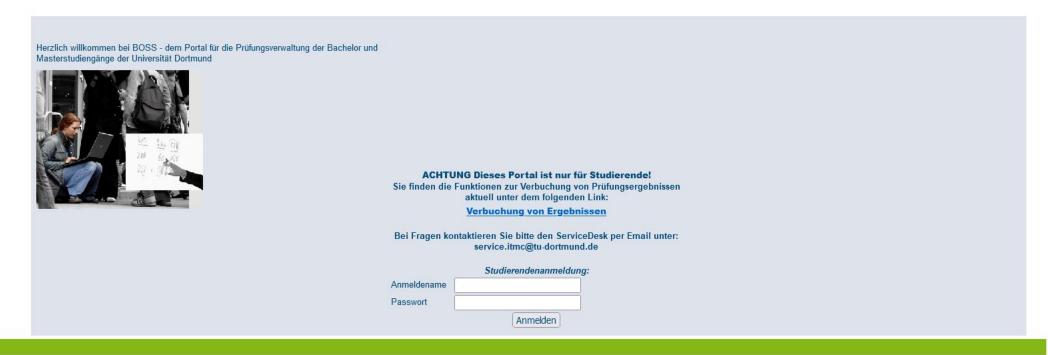

### Fill in your log in information:

- 1. Your userID, usually consisting of the letters sm + the first two letters of your given name + the first four letters of your last name.
- 2. Your password
- 3. Click the "Login"-button